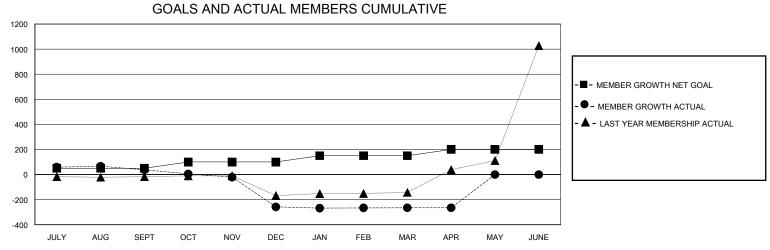

## District 3232B2

Results as of: 5/31/2020

| GMT:                  |               | LOC       | CATION INDIA  |                       |                       | GMT CA                  |                                                    |  |  |
|-----------------------|---------------|-----------|---------------|-----------------------|-----------------------|-------------------------|----------------------------------------------------|--|--|
| Clubs                 |               |           |               | Members               |                       |                         |                                                    |  |  |
| RESULTS FOR 2019-2020 |               |           |               | RESULTS FOR 2019-2020 |                       |                         |                                                    |  |  |
| QUARTER               | NEW CLUB GOAL | NEW CLUBS | DROPPED CLUBS | QUARTER MEMB          | ER GROWTH NET<br>GOAL | MEMBER GROWTH<br>ACTUAL | DROPPED<br>MEMBERS ACTUAL<br>(including transfers) |  |  |
| JULY/AUG/SEPT         | 2             | 3         | 0             | JULY/AUG/SEPT         | 50                    | 157                     | 88                                                 |  |  |
| OCT/NOV/DEC           | 1             | 0         | 2             | OCT/NOV/DEC           | 50                    | 145                     | 339                                                |  |  |
| JAN/FEB/MAR           | 0             | 0         | 0             | JAN/FEB/MAR           | 50                    | 95                      | 44                                                 |  |  |

APR/MAY/JUNE

50

APR/MAY/JUNE